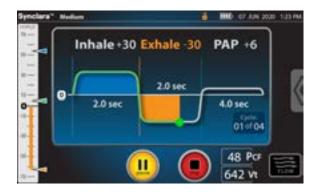

### **PAP on Pause**

Unique Positive resting Air Pressure feature delivers air between cough cycles, keeping the lungs open and helping improve patient comfort.

| Care Plan                                                                                                                                                                                                                                                                                                                                                                                                                                                                                                                                                                                                                                                                                           | Ther  | ару    | Options  |       |      |              |          | 1 R |
|-----------------------------------------------------------------------------------------------------------------------------------------------------------------------------------------------------------------------------------------------------------------------------------------------------------------------------------------------------------------------------------------------------------------------------------------------------------------------------------------------------------------------------------------------------------------------------------------------------------------------------------------------------------------------------------------------------|-------|--------|----------|-------|------|--------------|----------|-----|
| Low                                                                                                                                                                                                                                                                                                                                                                                                                                                                                                                                                                                                                                                                                                 | THEFT | 14.4   | Beatte   | - 00  | 32   | B            | ick      |     |
| Medi                                                                                                                                                                                                                                                                                                                                                                                                                                                                                                                                                                                                                                                                                                | Quide | Stage  | Duration | Pres. | -    | ALC:<br>Peak | flatter. |     |
| High                                                                                                                                                                                                                                                                                                                                                                                                                                                                                                                                                                                                                                                                                                |       | Inhale | 2.0      | 30    | -    | 30           | 1        | L   |
|                                                                                                                                                                                                                                                                                                                                                                                                                                                                                                                                                                                                                                                                                                     |       | Exhabe | 2.0      | 30    | -    | 35           |          |     |
| and the second se |       | PAP    | 4.0      | 6     | -    | . 6          | 1.000    | 1.0 |
|                                                                                                                                                                                                                                                                                                                                                                                                                                                                                                                                                                                                                                                                                                     | 2     | Inhale | 2.0      | 30    | 1.00 | 30           | -        |     |
| Contraction of the                                                                                                                                                                                                                                                                                                                                                                                                                                                                                                                                                                                                                                                                                  |       | Exhale | 2.0      | 30    | 30   | 40           | 15       |     |
|                                                                                                                                                                                                                                                                                                                                                                                                                                                                                                                                                                                                                                                                                                     |       | PAP    | 4.0      | 8     |      | 8            |          |     |
| 1                                                                                                                                                                                                                                                                                                                                                                                                                                                                                                                                                                                                                                                                                                   | 1.1   | Inhale | 2.0      | 30    | 8    | 38           | 11       |     |
| -                                                                                                                                                                                                                                                                                                                                                                                                                                                                                                                                                                                                                                                                                                   |       | Exhale | 2.0      | 30    | 10   | 40           | 15       |     |
| 1000                                                                                                                                                                                                                                                                                                                                                                                                                                                                                                                                                                                                                                                                                                |       | PAP    | 4.0      |       | 1.44 | - 9          | 1.000    |     |

#### **Programmable cycles**

Up to 10 programmable cycles allow for individualized therapies for your patients.

### Flutter feature

Oscillations delivered to the upper airways during the cough cycle and pause phases help move mucus.