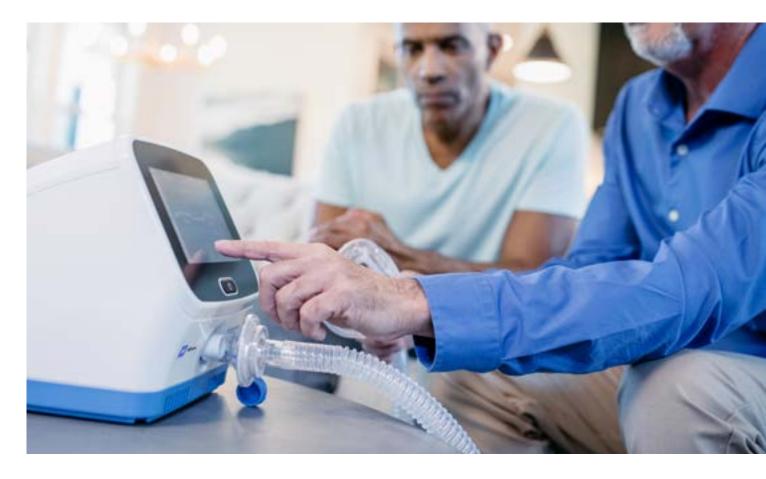

# For patients with compromised lung function, cough simulation can be a lifesaving therapy.

At Hillrom, we set out to make that therapy as effective and comfortable as possible. The Synclara™ Cough System is the result.

The Synclara Cough System uses Mechanical Insufflation-Exsufflation (MIE) technology to clear secretions from the upper airways.

We've added features that enhance individualization of therapy and patient comfort, such as Patient Synchrony and the novel Positive Air Pressure (PAP) on Pause. These patient-centric features, plus the support service Hillrom is known for, make the Synclara Cough System the most complete cough solution—for use from hospital to home.

### **INDIVIDUALIZED CARE**

Hillrom designed the Synclara™ Cough System to be easily individualized, so you can optimize treatment for a broad range of patients with complex and changing needs, in acute and homecare settings.