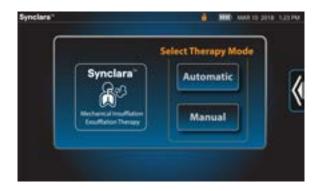

#### **Delivery options**

### Choose from automatic or manual therapy delivery modes.

**Note:** Manual mode use in home setting determined by Hillrom certified trainer at time of training.