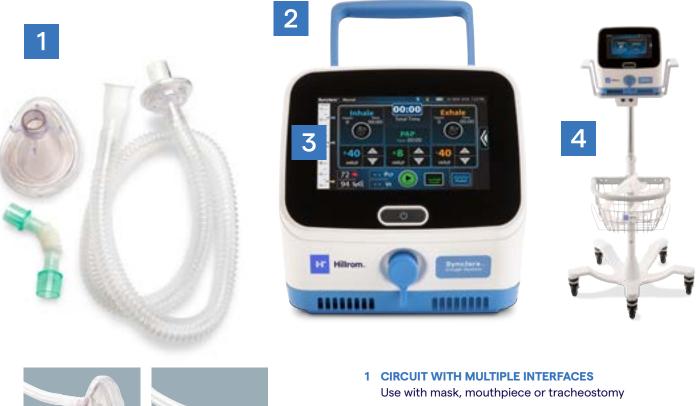

- 2 PORTABLE Small and light, adaptable to virtually any setting
- 3 INTUITIVE TOUCHSCREEN

Simple to navigate and operate, with preprogrammed protocols ready at the push of a button

**Note:** Manual mode use in home setting determined by Hillrom certified trainer at time of patient training

4 ACUTE CARE STAND

Space-efficient, and easy to move throughout the hospital

- 5 SMART-FILTER™ WITH RFID The Synclara Cough System won't run without sensing the Smart-Filter with integrated RFID tag
- 6 BATTERY OPERATED (OPTIONAL) Take patients' therapy anywhere, with rechargeable battery or direct wall operation