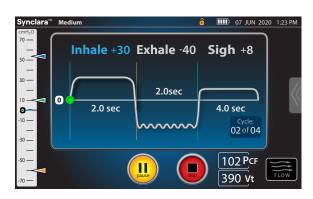

### **PAP on Pause**

Unique Positive resting Air Pressure feature delivers air between cough cycles, keeping the lungs open and helping improve patient comfort.

| Care Plan                                                                                                                                                                                                                                                                                                                                                                                                                                                                                                                                                                                                                                                                                           | Ther  | ару    | Options  |       |      |              |          | 1 R |
|-----------------------------------------------------------------------------------------------------------------------------------------------------------------------------------------------------------------------------------------------------------------------------------------------------------------------------------------------------------------------------------------------------------------------------------------------------------------------------------------------------------------------------------------------------------------------------------------------------------------------------------------------------------------------------------------------------|-------|--------|----------|-------|------|--------------|----------|-----|
| Low                                                                                                                                                                                                                                                                                                                                                                                                                                                                                                                                                                                                                                                                                                 | THEFT | 14.4   | Beatte   | - 00  | 32   | B            | ick      |     |
| Medi                                                                                                                                                                                                                                                                                                                                                                                                                                                                                                                                                                                                                                                                                                | Quide | Stage  | Duration | Pres. | -    | ALC:<br>Peak | flatter. |     |
| High                                                                                                                                                                                                                                                                                                                                                                                                                                                                                                                                                                                                                                                                                                |       | Inhale | 2.0      | 30    | -    | 30           | 1        | L   |
|                                                                                                                                                                                                                                                                                                                                                                                                                                                                                                                                                                                                                                                                                                     |       | Exhabe | 2.0      | 30    | -    | 35           |          |     |
| and the second se |       | PAP    | 4.0      | 6     | -    | . 6          | 1.000    | 1.0 |
|                                                                                                                                                                                                                                                                                                                                                                                                                                                                                                                                                                                                                                                                                                     | 2     | Inhale | 2.0      | 30    | 1.00 | 30           | -        |     |
| Contraction of the                                                                                                                                                                                                                                                                                                                                                                                                                                                                                                                                                                                                                                                                                  |       | Exhale | 2.0      | 30    | 30   | 40           | 15       |     |
|                                                                                                                                                                                                                                                                                                                                                                                                                                                                                                                                                                                                                                                                                                     |       | PAP    | 4.0      | 8     |      | 8            |          |     |
| 1                                                                                                                                                                                                                                                                                                                                                                                                                                                                                                                                                                                                                                                                                                   | 1.1   | Inhale | 2.0      | 30    | 8    | 38           | 11       |     |
| -                                                                                                                                                                                                                                                                                                                                                                                                                                                                                                                                                                                                                                                                                                   |       | Exhale | 2.0      | 30    | 10   | 40           | 15       |     |
| 1000                                                                                                                                                                                                                                                                                                                                                                                                                                                                                                                                                                                                                                                                                                |       | PAP    | 4.0      |       | 1.44 | - 9          | 1.000    |     |

#### **Programmable cycles**

Up to 10 programmable cycles allow for individualized therapies for your patients.

### Flutter feature

Oscillations delivered to the upper airways during the cough cycle and pause phases help move mucus.